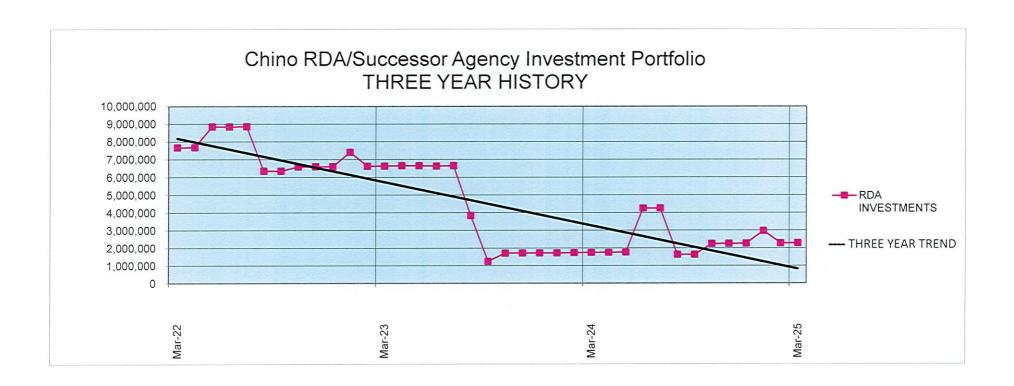

### **DISCUSSION**

2. <u>Monthly Investment Report.</u> Review and discuss the City of Chino January through April 2025 Monthly Investment Reports.

Report by: Kim Sao, Director of Finance