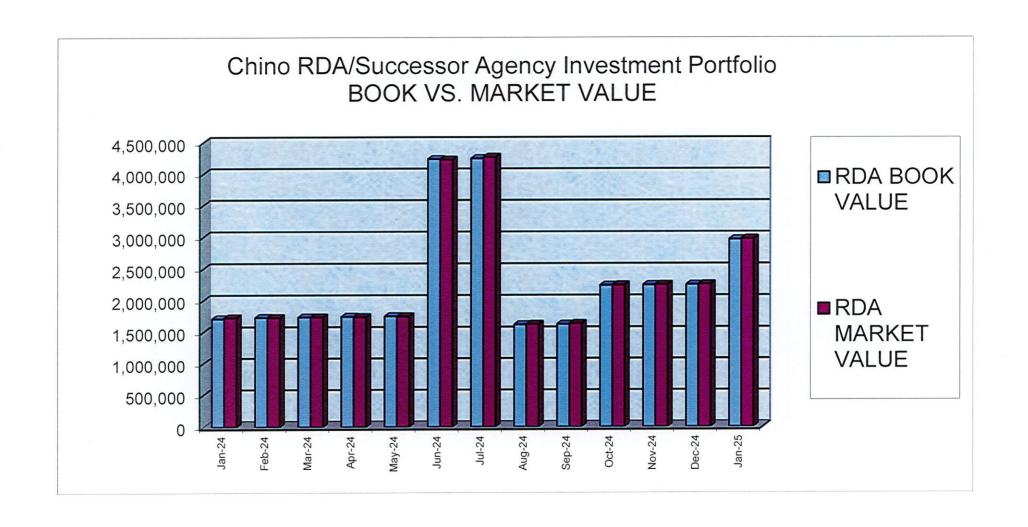

### **DISCUSSION**

2. <u>Monthly Investment Report.</u> Review and discuss the City of Chino January through April 2025 Monthly Investment Reports.

Report by: Kim Sao, Director of Finance