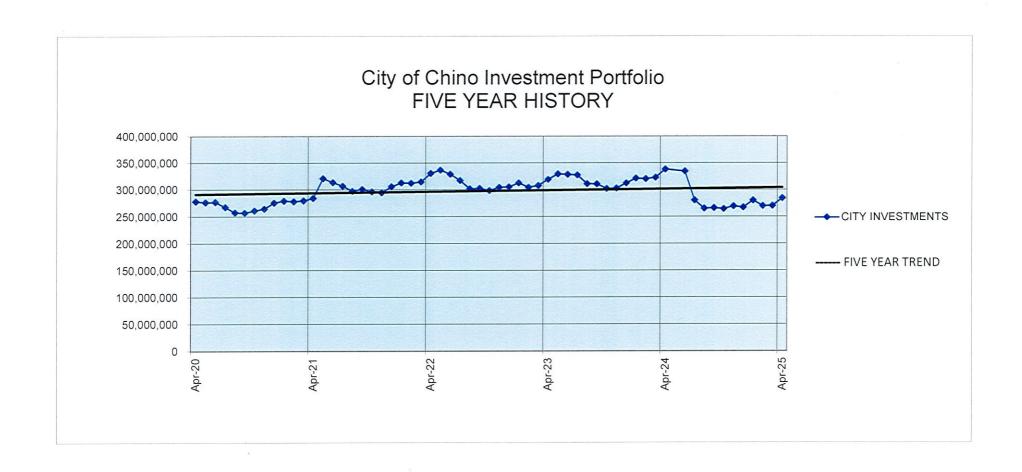

# CITY Portfolio Management Portfolio Summary January 31, 2025

| Investments                       | Par<br>Value   | Market<br>Value | Book<br>Value  | % of<br>Portfolio | Term  | Days to<br>Maturity | YTM<br>360 Equiv. | YTM<br>365 Equiv. |
|-----------------------------------|----------------|-----------------|----------------|-------------------|-------|---------------------|-------------------|-------------------|
| Savings Accounts                  | 122,031.10     | 122,031.10      | 122,031.10     | 0.04              | 1     | 1                   | 0.170             | 0.172             |
| Managed Pool Investments          | 85,055,084.40  | 85,248,323.76   | 85,055,084.40  | 28.77             | 1     | 1                   | 4.180             | 4.238             |
| Managed Pool Investments-CalTrust | 99,822,018.97  | 99,862,809.43   | 99,822,018.97  | 33.77             | 1     | 1                   | 4.372             | 4,433             |
| Federal Agency Issues - Coupon    | 89,000,000.00  | 87,535,220.00   | 88,998,825.00  | 30.11             | 1,601 | 722                 | 2.858             | 2.897             |
| Certificates of Deposit           | 6,000,000.00   | 5,988,637.50    | 6,000,000.00   | 2.03              | 1,379 | 903                 | 4.286             | 4.346             |
| Treasury Note                     | 16,058,000.00  | 15,667,058.10   | 15,625,878.78  | 5.29              | 1,054 | 561                 | 4.455             | 4.517             |
| Investments                       | 296,057,134.47 | 294,424,079.89  | 295,623,838.25 | 100.00%           | 566   | 266                 | 3.862             | 3.915             |