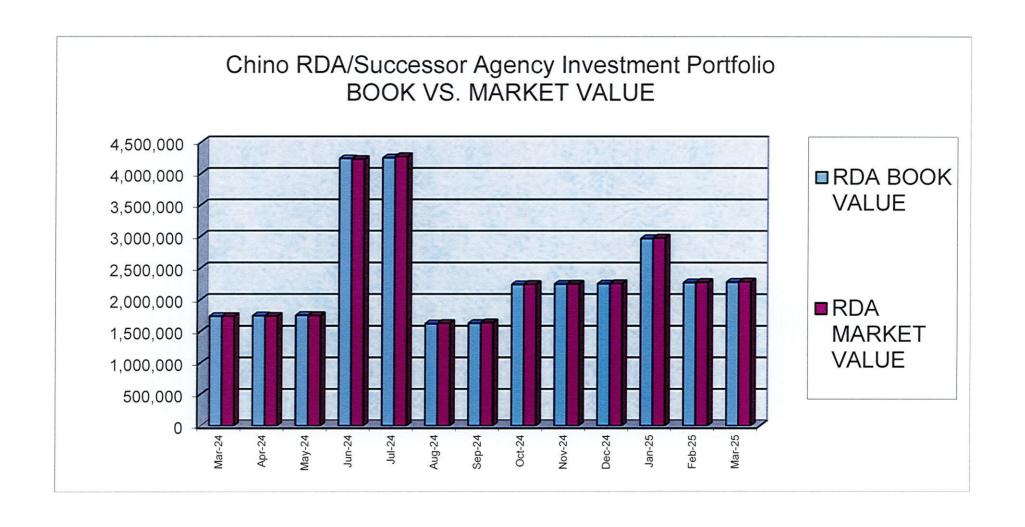

### **DISCUSSION**

2. <u>Monthly Investment Report.</u> Review and discuss the City of Chino January through April 2025 Monthly Investment Reports.

Report by: Kim Sao, Director of Finance