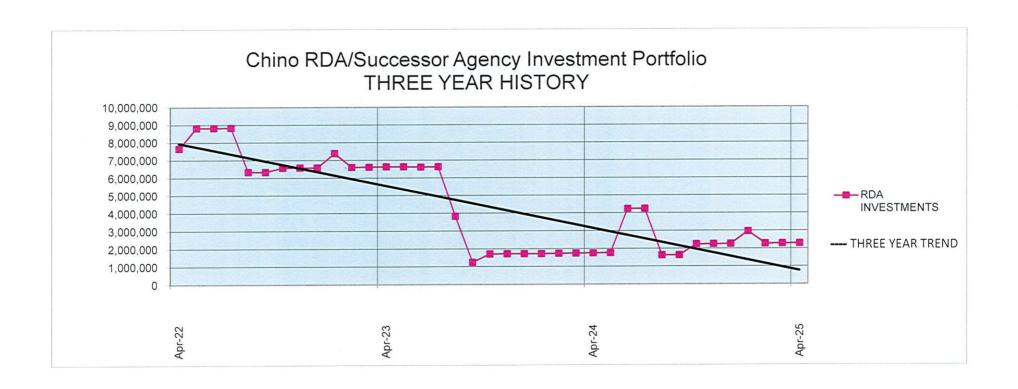

### **DISCUSSION**

2. <u>Monthly Investment Report.</u> Review and discuss the City of Chino January through April 2025 Monthly Investment Reports.

Report by: Kim Sao, Director of Finance