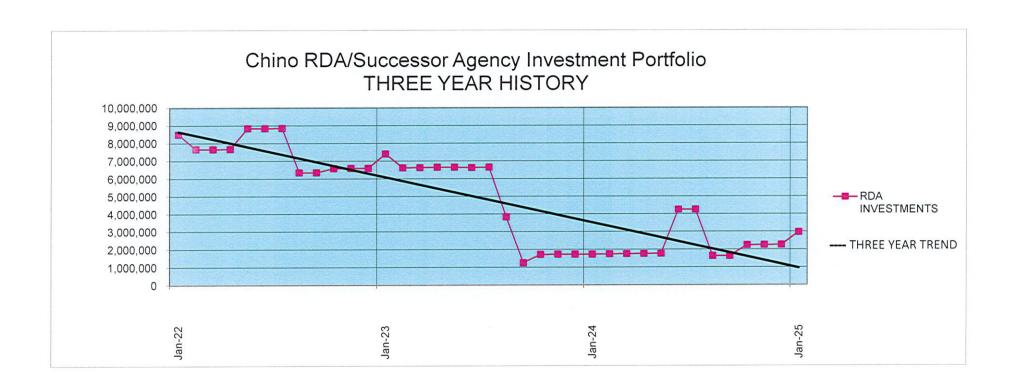

### **DISCUSSION**

2. <u>Monthly Investment Report.</u> Review and discuss the City of Chino January through April 2025 Monthly Investment Reports.

Report by: Kim Sao, Director of Finance