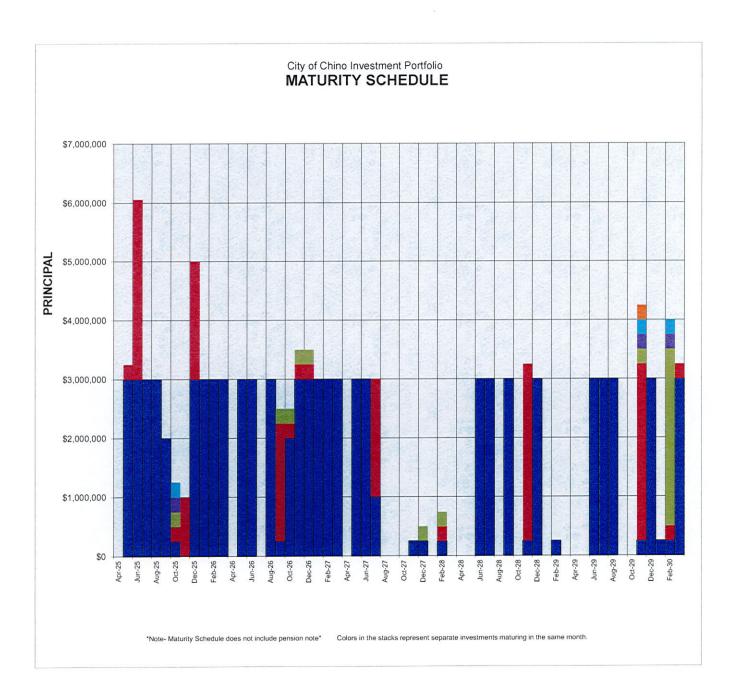

### **DISCUSSION**

2. <u>Monthly Investment Report.</u> Review and discuss the City of Chino January through April 2025 Monthly Investment Reports.

Report by: Kim Sao, Director of Finance