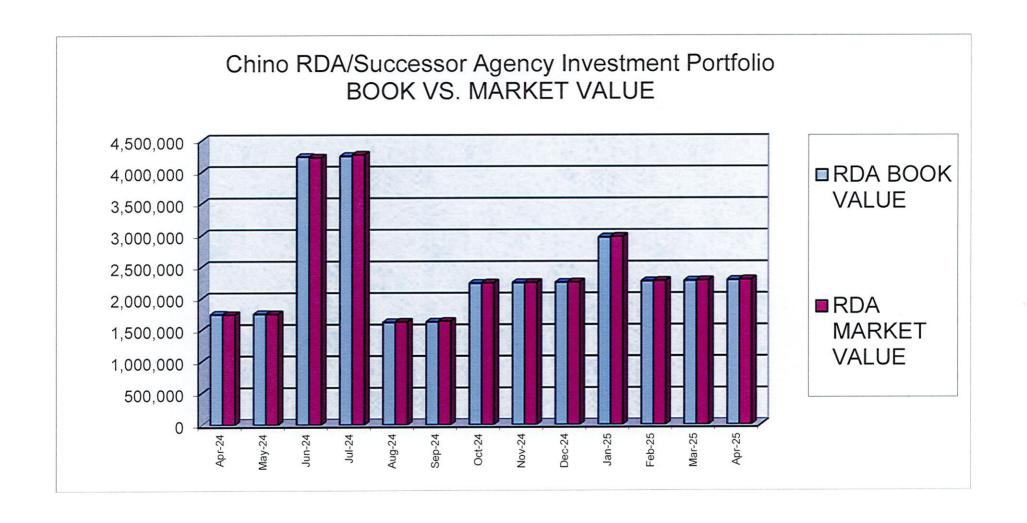

### **DISCUSSION**

2. <u>Monthly Investment Report.</u> Review and discuss the City of Chino January through April 2025 Monthly Investment Reports.

Report by: Kim Sao, Director of Finance