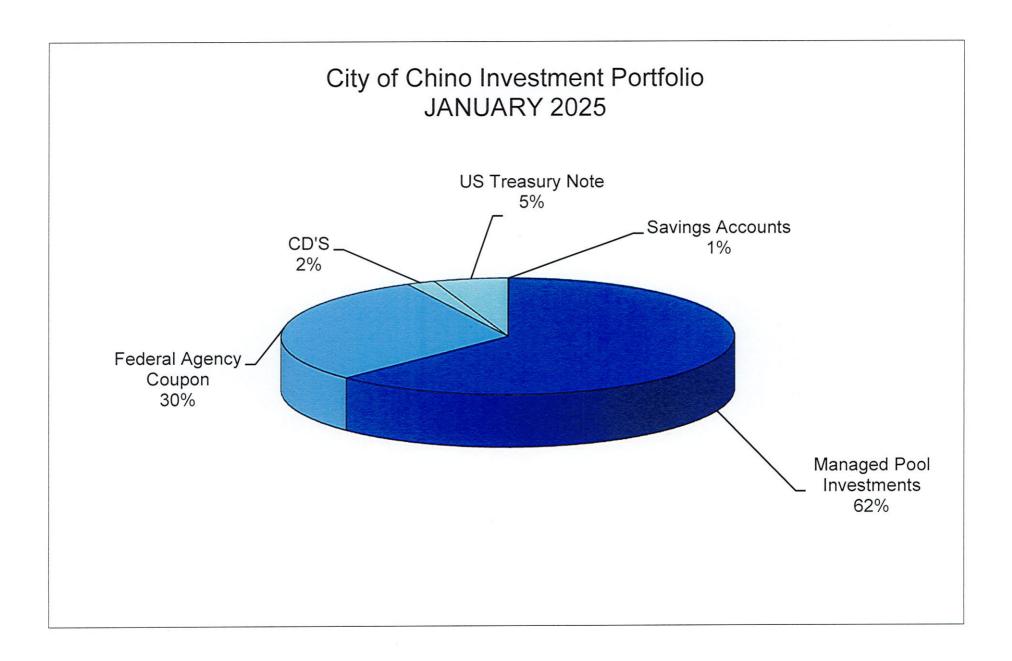

# CITY Portfolio Management Portfolio Summary January 31, 2025

| Investments                       | Par<br>Value   | Market<br>Value | Book<br>Value  | % of<br>Portfolio | Term  | Days to<br>Maturity | YTM<br>360 Equiv. | YTM<br>365 Equiv. |
|-----------------------------------|----------------|-----------------|----------------|-------------------|-------|---------------------|-------------------|-------------------|
| Savings Accounts                  | 122,031.10     | 122,031.10      | 122,031.10     | 0.04              | 1     | 1                   | 0.170             | 0.172             |
| Managed Pool Investments          | 85,055,084.40  | 85,248,323.76   | 85,055,084.40  | 28.77             | 1     | 1                   | 4.180             | 4.238             |
| Managed Pool Investments-CalTrust | 99,822,018.97  | 99,862,809.43   | 99,822,018.97  | 33.77             | 1     | 1                   | 4.372             | 4,433             |
| Federal Agency Issues - Coupon    | 89,000,000.00  | 87,535,220.00   | 88,998,825.00  | 30.11             | 1,601 | 722                 | 2.858             | 2.897             |
| Certificates of Deposit           | 6,000,000.00   | 5,988,637.50    | 6,000,000.00   | 2.03              | 1,379 | 903                 | 4.286             | 4.346             |
| Treasury Note                     | 16,058,000.00  | 15,667,058.10   | 15,625,878.78  | 5.29              | 1,054 | 561                 | 4.455             | 4.517             |
| Investments                       | 296,057,134.47 | 294,424,079.89  | 295,623,838.25 | 100.00%           | 566   | 266                 | 3.862             | 3.915             |