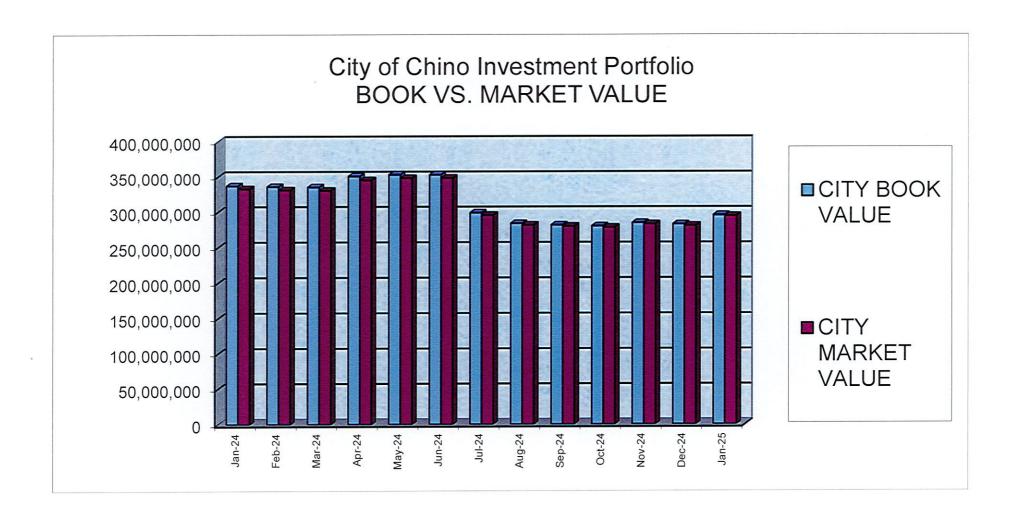

# CITY Portfolio Management Portfolio Summary January 31, 2025

| Investments                       | Par<br>Value   | Market<br>Value | Book<br>Value  | % of<br>Portfolio | Term  | Days to<br>Maturity | YTM<br>360 Equiv. | YTM<br>365 Equiv. |
|-----------------------------------|----------------|-----------------|----------------|-------------------|-------|---------------------|-------------------|-------------------|
| Savings Accounts                  | 122,031.10     | 122,031.10      | 122,031.10     | 0.04              | 1     | 1                   | 0.170             | 0.172             |
| Managed Pool Investments          | 85,055,084.40  | 85,248,323.76   | 85,055,084.40  | 28.77             | 1     | 1                   | 4.180             | 4.238             |
| Managed Pool Investments-CalTrust | 99,822,018.97  | 99,862,809.43   | 99,822,018.97  | 33.77             | 1     | 1                   | 4.372             | 4,433             |
| Federal Agency Issues - Coupon    | 89,000,000.00  | 87,535,220.00   | 88,998,825.00  | 30.11             | 1,601 | 722                 | 2.858             | 2.897             |
| Certificates of Deposit           | 6,000,000.00   | 5,988,637.50    | 6,000,000.00   | 2.03              | 1,379 | 903                 | 4.286             | 4.346             |
| Treasury Note                     | 16,058,000.00  | 15,667,058.10   | 15,625,878.78  | 5.29              | 1,054 | 561                 | 4.455             | 4.517             |
| Investments                       | 296,057,134.47 | 294,424,079.89  | 295,623,838.25 | 100.00%           | 566   | 266                 | 3.862             | 3.915             |