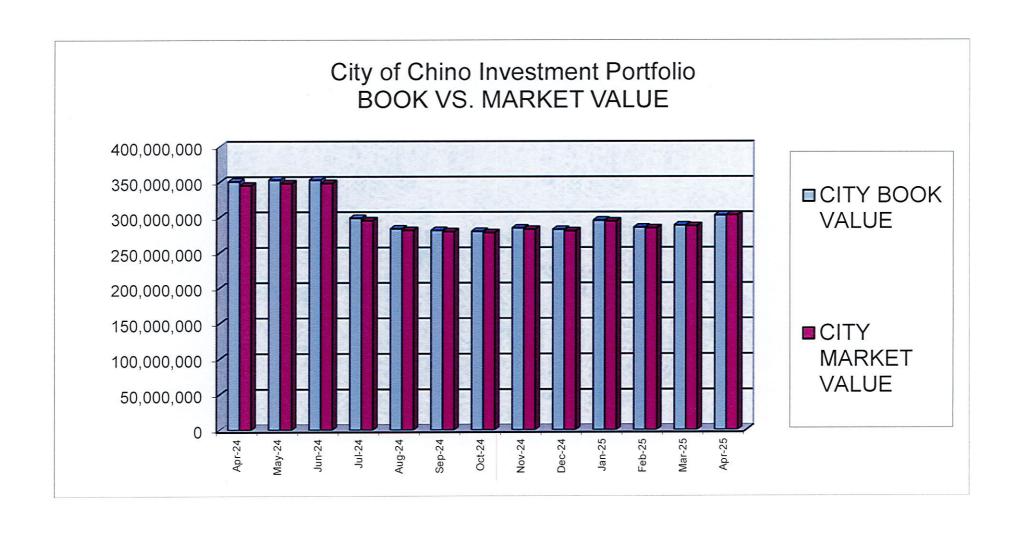

# CITY Portfolio Management Portfolio Summary January 31, 2025

| Investments                       | Par<br>Value   | Market<br>Value | Book<br>Value  | % of<br>Portfolio | Term  | Days to<br>Maturity | YTM<br>360 Equiv. | YTM<br>365 Equiv. |
|-----------------------------------|----------------|-----------------|----------------|-------------------|-------|---------------------|-------------------|-------------------|
| Savings Accounts                  | 122,031.10     | 122,031.10      | 122,031.10     | 0.04              | 1     | 1                   | 0.170             | 0.172             |
| Managed Pool Investments          | 85,055,084.40  | 85,248,323.76   | 85,055,084.40  | 28.77             | 1     | 1                   | 4.180             | 4.238             |
| Managed Pool Investments-CalTrust | 99,822,018.97  | 99,862,809.43   | 99,822,018.97  | 33.77             | 1     | 1                   | 4.372             | 4,433             |
| Federal Agency Issues - Coupon    | 89,000,000.00  | 87,535,220.00   | 88,998,825.00  | 30.11             | 1,601 | 722                 | 2.858             | 2.897             |
| Certificates of Deposit           | 6,000,000.00   | 5,988,637.50    | 6,000,000.00   | 2.03              | 1,379 | 903                 | 4.286             | 4.346             |
| Treasury Note                     | 16,058,000.00  | 15,667,058.10   | 15,625,878.78  | 5.29              | 1,054 | 561                 | 4.455             | 4.517             |
| Investments                       | 296,057,134.47 | 294,424,079.89  | 295,623,838.25 | 100.00%           | 566   | 266                 | 3.862             | 3.915             |