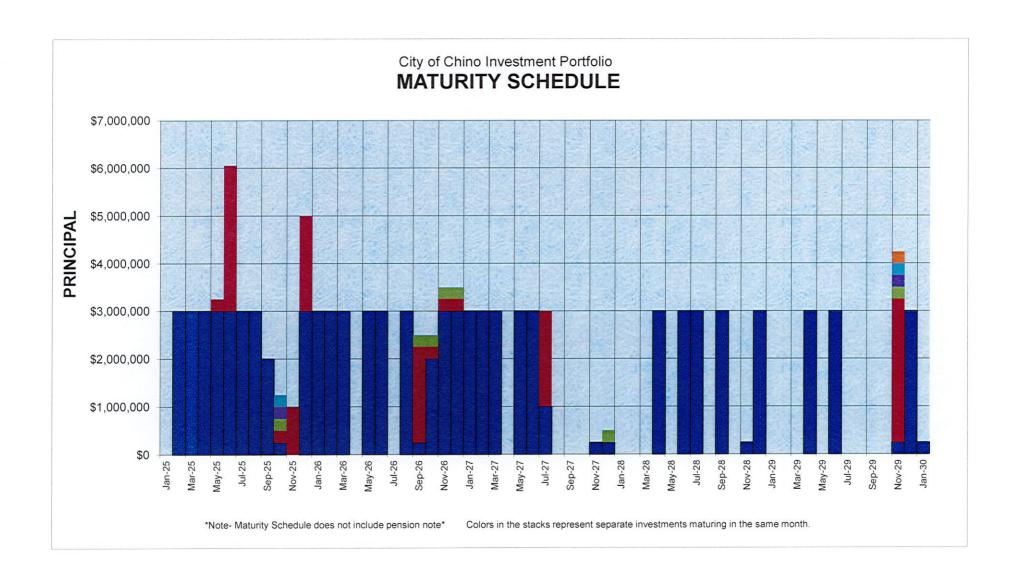

# CITY Portfolio Management Portfolio Summary January 31, 2025

| Investments                       | Par<br>Value   | Market<br>Value | Book<br>Value  | % of<br>Portfolio | Term  | Days to<br>Maturity | YTM<br>360 Equiv. | YTM<br>365 Equiv. |
|-----------------------------------|----------------|-----------------|----------------|-------------------|-------|---------------------|-------------------|-------------------|
| Savings Accounts                  | 122,031.10     | 122,031.10      | 122,031.10     | 0.04              | 1     | 1                   | 0.170             | 0.172             |
| Managed Pool Investments          | 85,055,084.40  | 85,248,323.76   | 85,055,084.40  | 28.77             | 1     | 1                   | 4.180             | 4.238             |
| Managed Pool Investments-CalTrust | 99,822,018.97  | 99,862,809.43   | 99,822,018.97  | 33.77             | 1     | 1                   | 4.372             | 4,433             |
| Federal Agency Issues - Coupon    | 89,000,000.00  | 87,535,220.00   | 88,998,825.00  | 30.11             | 1,601 | 722                 | 2.858             | 2.897             |
| Certificates of Deposit           | 6,000,000.00   | 5,988,637.50    | 6,000,000.00   | 2.03              | 1,379 | 903                 | 4.286             | 4.346             |
| Treasury Note                     | 16,058,000.00  | 15,667,058.10   | 15,625,878.78  | 5.29              | 1,054 | 561                 | 4.455             | 4.517             |
| Investments                       | 296,057,134.47 | 294,424,079.89  | 295,623,838.25 | 100.00%           | 566   | 266                 | 3.862             | 3.915             |