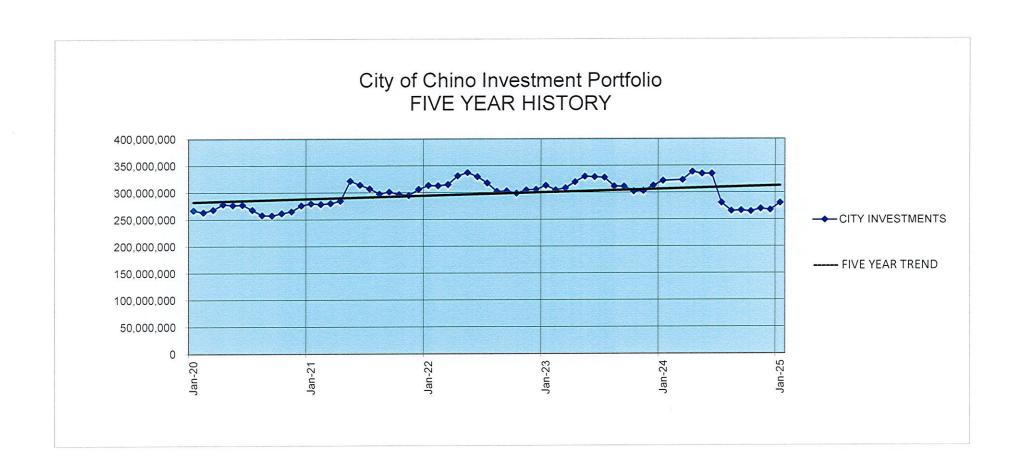

|
| Plus Accrued Interest at End of Period        | 281,951.32              | 281,951.32          |          |
| Less Accrued Interest at Beginning of Period  | ( 606,093.77)           | ( 287,323.68)       |          |
| Interest Earned during Period                 | 657,725.92              | 4,464,081.80        | <u> </u> |
| Total Interest Earned during Period           | 937,412.99              | 6,641,262.69        |          |
| Total Adjustments from Premiums and Discounts | 17,492.15               | 137,206.79          |          |
| Total Capital Gains or Losses                 | 0.00                    | 8,704.19            | _        |
| Total Earnings during Period                  | 954,905.14              | 6,787,173.67        |          |

Report Ver. 7.3.11











## SUCCESSOR AGENCY Portfolio Management **Portfolio Summary** January 31, 2025

| Investments                       | Par<br>Value | Market<br>Value | Book<br>Value | % of<br>Portfolio | Term | Days to<br>Maturity | YTM<br>360 Equiv. | YTM<br>365 Equiv. |
|-----------------------------------|--------------|-----------------|---------------|-------------------|------|---------------------|-------------------|-------------------|
| Managed Pool Investments-LAIF     | 717,560.83   | 724,668.35      | 717,560.83    | 24.19             | 1    | 1                   | 4.306             | 4.366             |
| Managed Pool Investments-CalTrust | 2,249,096.19 | 2,252,189.48    | 2,249,096.19  | 75.81             | 1    | 1                   | 4.399             | 4.460             |
|