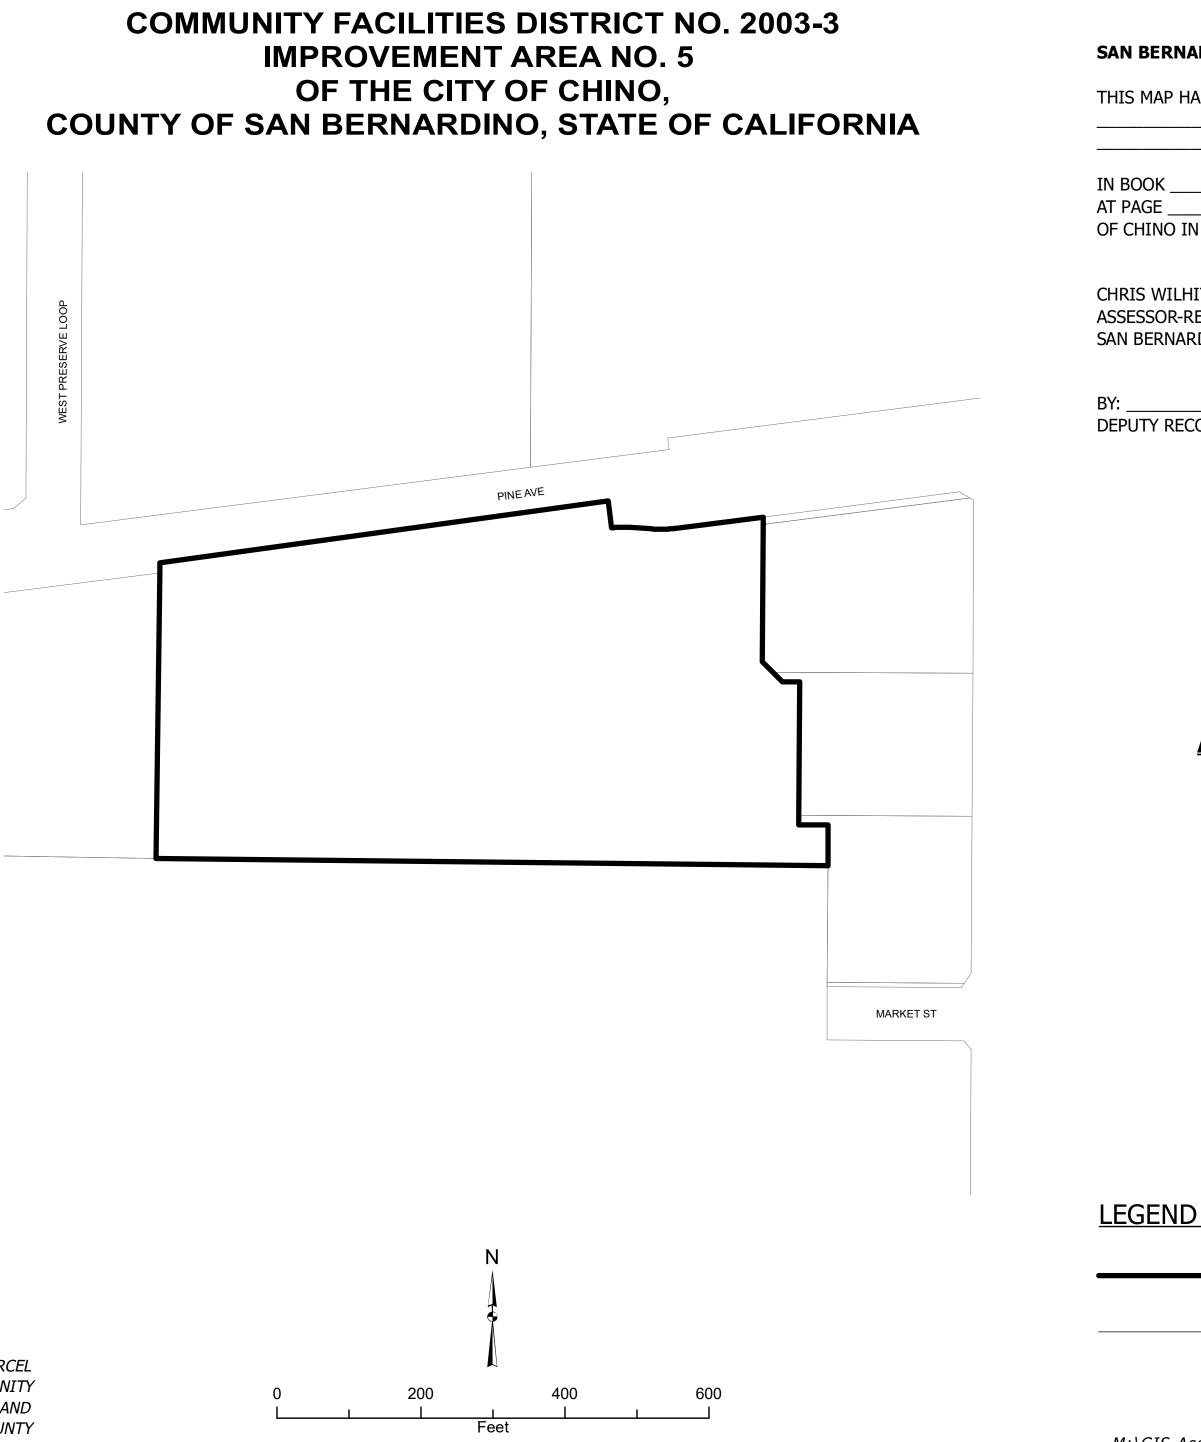

THIS MAP SHOWS THE BOUNDARIES OF THE AREA PROPOSED TO BE ANNEXED INTO IMPROVEMENT AREA NO. 5 OF COMMUNITY FACILITIES DISTRICT NO. 2003-3 OF THE CITY OF CHINO, COUNTY OF SAN BERNARDINO, STATE OF CALIFORNA, THE BOUNDARIES OF WHICH COMMUNITY FACILITIES DISTRICT ORIGINAL BOUNDARY MAP WAS RECORDED AS INSTRUMENT NO. 2003-083346 IN BOOK 76 OF MAPS OF ASSESSMENT AND COMMUNITY FACILITIES DISTRICTS AT PAGES 11-17. THE FIRST AMENDED BOUNDARY MAP WAS RECORDED AS INSTRUMENT NO. 2005-0195713 IN BOOK 78 OF MAPS OF ASSESSMENT AND COMMUNITY FACILITIES DISTRICTS AT PAGES 8-14, THE SECOND AMENDED BOUNDARY MAP WAS RECORDED AS INSTRUMENT NO. 2005-0719640 IN BOOK 78 OF MAPS OF ASSESSMENT AND COMMUNITY FACILITIES DISTRICTS AT PAGES 84-90, THE THIRD AMENDED BOUNDARY MAP WAS RECORDED AS INSTRUMENT NO. 2008-0142286 IN BOOK 83 OF MAPS OF ASSESSMENT AND COMMUNITY FACILITIES DISTRICTS AT PAGES 79-85, AND THE FOURTH AMENDED BOUNDARY MAP WAS RECORDED AS INSTRUMENT NO. 2013-0519677 IN BOOK 86 OF MAPS OF ASSESSMENT AND COMMUNITY FACILITIES DISTRICTS AT PAGES 1-7. ALL MAPS HAVE BEEN RECORDED IN THE OFFICE OF THE COUNTY RECORDER FOR THE COUNTY OF SAN BERNARDINO, STATE OF CALIFORNIA.

## **ANNEXATION MAP NO. 9**

## ASSESSOR PARCEL NUMBERS

1057-441-04-0000

ANNEXATION BOUNDARY

PARCEL BOUNDARY

M:\GIS-Assessment\Chino\Chino\_CFD2003-3\_IA5\_Annex9.mxd