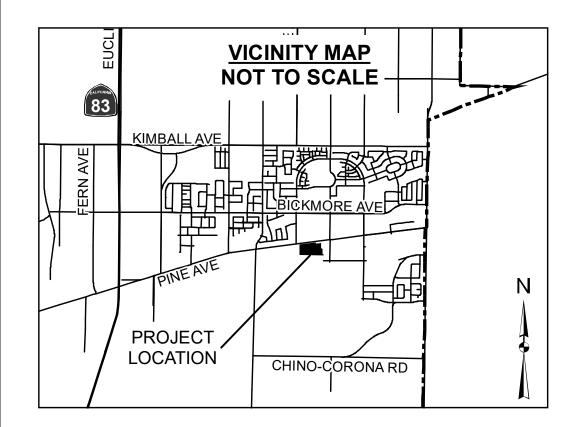

THIS MAP SHOWS THE BOUNDARIES OF THE AREA PROPOSED TO BE ANNEXED INTO IMPROVEMENT AREA NO. 5 OF COMMUNITY FACILITIES DISTRICT NO. 2003-3 OF THE CITY OF CHINO, COUNTY OF SAN BERNARDINO, STATE OF CALIFORNA, THE BOUNDARIES OF WHICH COMMUNITY FACILITIES DISTRICT ORIGINAL BOUNDARY MAP WAS RECORDED AS INSTRUMENT NO. 2003-083346 IN BOOK 76 OF MAPS OF ASSESSMENT AND COMMUNITY FACILITIES DISTRICTS AT PAGES 11-17. THE FIRST AMENDED BOUNDARY MAP WAS RECORDED AS INSTRUMENT NO. 2005-0195713 IN BOOK 78 OF MAPS OF ASSESSMENT AND COMMUNITY FACILITIES DISTRICTS AT PAGES 8-14, THE SECOND AMENDED BOUNDARY MAP WAS RECORDED AS INSTRUMENT NO. 2005-0719640 IN BOOK 78 OF MAPS OF ASSESSMENT AND COMMUNITY FACILITIES DISTRICTS AT PAGES 84-90, THE THIRD AMENDED BOUNDARY MAP WAS RECORDED AS INSTRUMENT NO. 2008-0142286 IN BOOK 83 OF MAPS OF ASSESSMENT AND COMMUNITY FACILITIES DISTRICTS AT PAGES 79-85, AND THE FOURTH AMENDED BOUNDARY MAP WAS RECORDED AS INSTRUMENT NO. 2013-0519677 IN BOOK 86 OF MAPS OF ASSESSMENT AND COMMUNITY FACILITIES DISTRICTS AT PAGES 1-7. ALL MAPS HAVE BEEN RECORDED IN THE OFFICE OF THE COUNTY RECORDER FOR THE COUNTY OF SAN BERNARDINO, STATE OF CALIFORNIA.